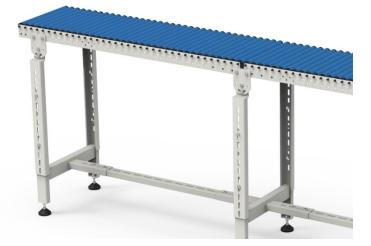

## Gravity roller conveyor

Extension for the outfeed conveyors of our stackers

\*Note: the picture displays the <u>full set</u>. The product presented on this page is a partial product.

Gravity roller conveyor is designed as an extension to outfeed conveyors of our <u>stacking</u> <u>solutions</u>.