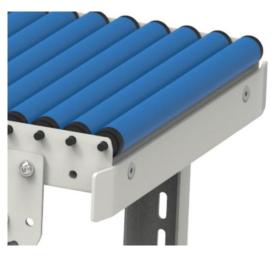

## Gravity roller conveyor – conveyor body

This product is a partial component of the <u>Gravity roller conveyor - full set</u>. It is used to make sure that the conveyor will not suffer damage from impact from machines it supports.