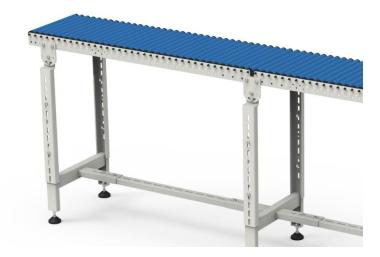

## Gravity roller conveyor

Extension for the outfeed conveyors of our stackers

\*Note: the picture displays the <u>full set</u>. The product presented on this page is a partial product.

Gravity roller conveyor is designed as an extension to outfeed conveyors of our <u>stacking solutions</u>.