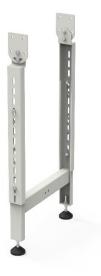

## **Conveyor leg**

This product is a partial component of the <u>Gravity roller conveyor - full set</u> and the <u>Belt conveyor - full set</u> and the <u>Belt conveyor - full set</u>. It is used to comfortably adjust your conveyor's height.

## **Specifications**

| Conveyor legs parameters |              |
|--------------------------|--------------|
| Width                    | 450mm        |
| Height                   | 740 - 1095mm |
| Weight                   | 5kg          |