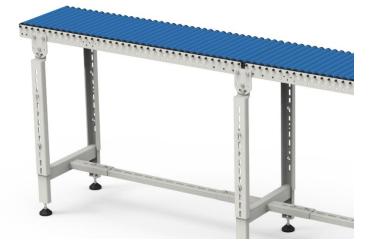

## Gravity roller conveyor

Extension for the outfeed conveyors of our stackers

\*Note: the picture displays the <u>full set</u>. The product presented on this page is a partial product.

## Gravity roller conveyor - bare conveyor

This product is a partial component of the <u>Gravity roller conveyor – full set</u>. The gravity roller conveyor is designed as an extension to outfeed conveyors of our stacking solutions.