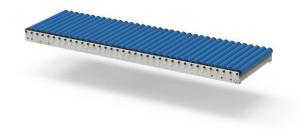

## Gravity roller conveyor - bare conveyor

This product is a partial component of the <u>Gravity roller conveyor – full set</u>. The gravity roller conveyor is designed as an extension to outfeed conveyors of our stacking solutions.

## **Specifications**

| Gravity roller conveyor – bare conveyor |                          |
|-----------------------------------------|--------------------------|
| Length                                  | 1200mm                   |
| Width                                   | 375mm                    |
| Height                                  | 67mm                     |
| Weight                                  | 10kg                     |
| Roller parameters                       |                          |
| Rollers' diameter                       | 30mm                     |
| Max. load per roller                    | 10kg/roller              |
| Rollers' material                       | PVC (polyvinyl chloride) |