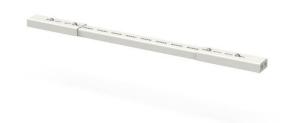

## Leg support bar

This product is a partial component of the <u>Gravity roller conveyor - full set</u> and the <u>Belt conveyor - full set</u>. It is used to ensure stability of the conveyor. You can freely adjust the length of the bar by cutting it.

## **Specifications**

| Leg support bar parameters |        |        |
|----------------------------|--------|--------|
| Short                      | Length | 1700mm |
|                            | Weight | 2kg    |
| Long                       | Length | 2500mm |
|                            | Weight | 4kg    |