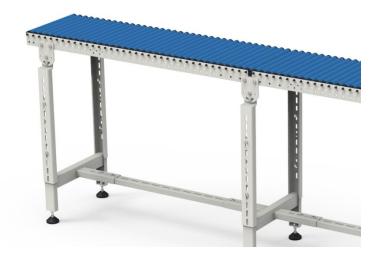

## Gravity roller conveyor

Extension for the outfeed conveyors of our stackers

\*Note: the picture displays the <u>full set</u>. The product presented on this page is a partial product.

Gravity roller conveyor is designed as an extension to outfeed conveyors of our <u>stacking</u> solutions.