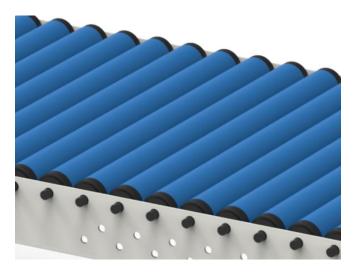

## Single roller

This product is a partial component of the <u>Gravity roller conveyor - full set</u>. A set of multiple rollers enables a product move using the force of gravity.

Gravity roller conveyor is designed as an extension to outfeed conveyors of our <u>stacking solutions</u>.

## **Specifications**

| Roller parameters    |                          |
|----------------------|--------------------------|
| Rollers' diameter    | 30mm                     |
| Max. load per roller | 10kg/roller              |
| Rollers' material    | PVC (polyvinyl chloride) |