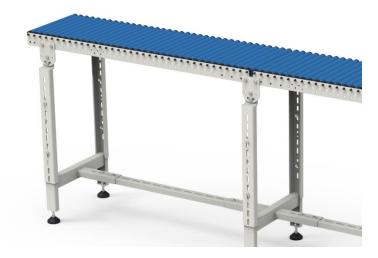

## Gravity roller conveyor

Extension for the outfeed conveyors of our stackers

\*Note: the picture displays the <u>full set</u>. The product presented on this page is a partial product.